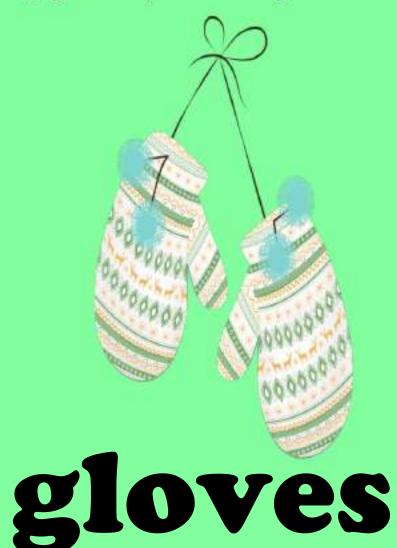

I wear pajamas to sleep.









I wear a coat in the winter.

This document is for use in eTOC&Flex training sessions, use outside of eTOC is strictly prohibited.Copyright © Surely work.co- All Rights Reserved



I have a pair of socks.











My jeans are blue.

This document is for use in eTOC&Flex training sessions, use outside of eTOC is strictly prohibited.Copyright © Surely work.co- All Rights Reserved



I wear rain boots.

This document is for use in eTOC&Flex training sessions, use outside of eTOC is strictly prohibited.Copyright © Surely work.co- All Rights Reserved



The watch tells time.





This document is for use in eTOC&Flex training sessions, use outside of eTOC is strictly prohibited.Copyright © Surely work.co- All Rights Reserved



## The gloves are for the cold.





## Identify each name of what to wear.





English Teachers On Call USE & PRINTING outside of eTOC are strictly PROHIBITED.

13