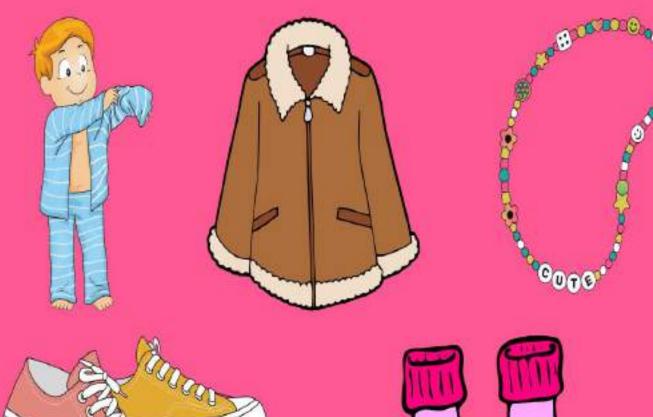

I wear pajamas to sleep.

I wear a coat in the winter.

This document is for use in eTOC&Flex training sessions, use outside of eTOC is strictly prohibited.Copyright © Surely work.co- All Rights Reserved

I have a pair of socks.

My jeans are blue.

This document is for use in eTOC&Flex training sessions, use outside of eTOC is strictly prohibited.Copyright © Surely work.co- All Rights Reserved

I wear rain boots.

This document is for use in eTOC&Flex training sessions, use outside of eTOC is strictly prohibited.Copyright © Surely work.co- All Rights Reserved