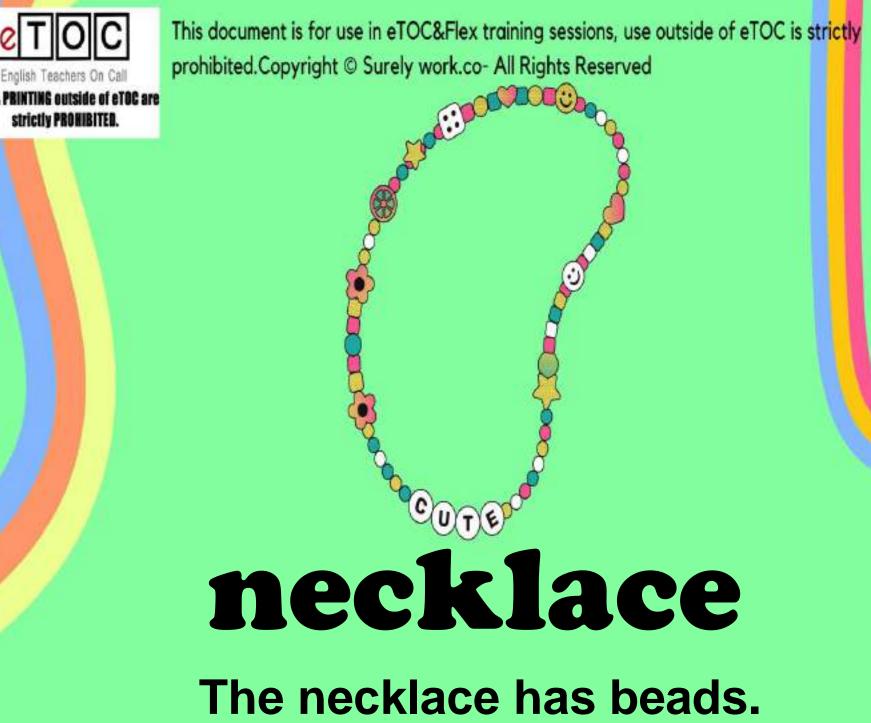

I wear pajamas to sleep.









I wear a coat in the winter.

This document is for use in eTOC&Flex training sessions, use outside of eTOC is strictly prohibited.Copyright © Surely work.co- All Rights Reserved



I have a pair of socks.











My jeans are blue.

This document is for use in eTOC&Flex training sessions, use outside of eTOC is strictly prohibited.Copyright © Surely work.co- All Rights Reserved



I wear rain boots.

This document is for use in eTOC&Flex training sessions, use outside of eTOC is strictly prohibited.Copyright © Surely work.co- All Rights Reserved



The watch tells time.





This document is for use in eTOC&Flex training sessions, use outside of eTOC is strictly prohibited.Copyright © Surely work.co- All Rights Reserved



## The gloves are for the cold.





## Identify each na