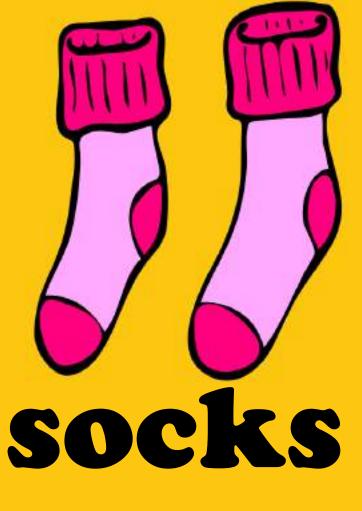

I wear pajamas to sleep.

I wear a coat in the winter.

This document is for use in eTOC&Flex training sessions, use outside of eTOC is strictly prohibited.Copyright © Surely work.co- All Rights Reserved

I have a pair of socks.