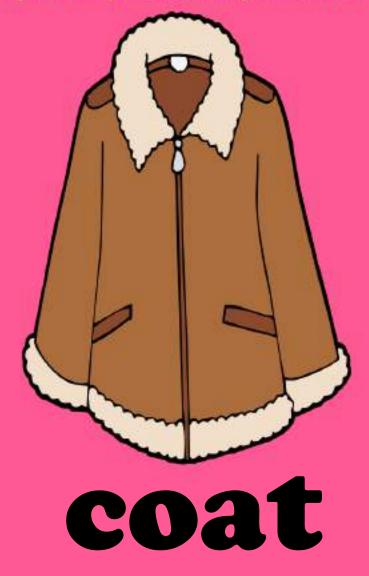

I wear pajamas to sleep.

I wear a coat in the winter.

This document is for use in eTOC&Flex training sessions, use outside of eTOC is strictly prohibited.Copyright © Surely work.co- All Rights Reserved

I have a pair of socks.