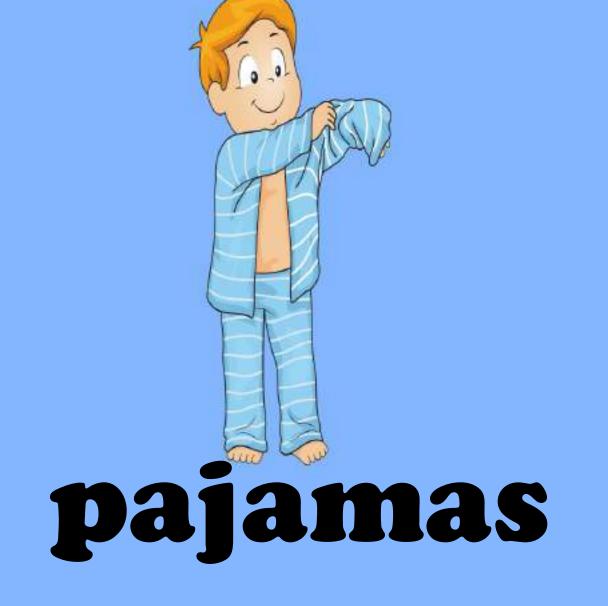

I wear pajamas to sleep.

I wear a coat in the winter.

This document is for use in eTOC&Flex training sessions, use outside of eTOC is strictly prohibited.Copyright © Surely work.co- All Rights Reserved

I have a pair of socks.